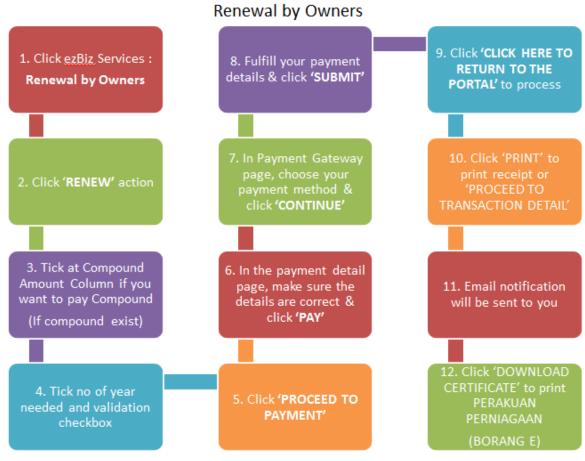

### STEPS TO RENEW BUSINESS THROUGH EZBIZ SERVICES

<sup>\*</sup>Please print on white A4 sized paper (weight 70gsm-80gsm) and single sided only (for each branches)

## STEPS TO RENEW BUSINESS THROUGH EZBIZ SERVICES

\*Please print on white A4 sized paper (weight 70gsm-80gsm) and single sided only (for each branches)