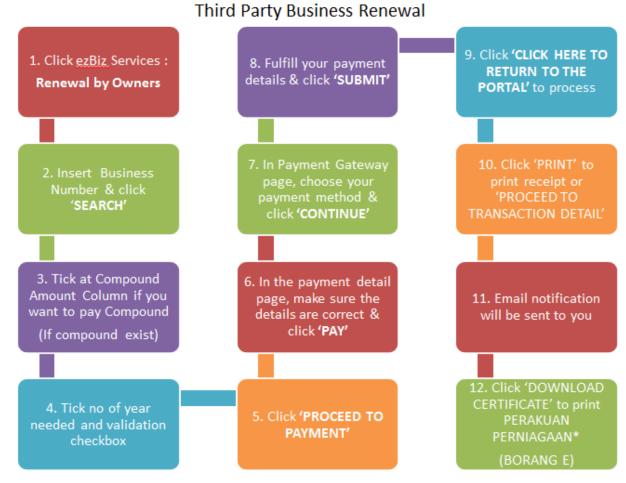

### STEPS TO RENEW BUSINESS THROUGH EZBIZ SERVICES

<sup>\*</sup>Please print on white A4 sized paper (weight 70gsm-80gsm) and single sided only (for each branches)

## STEPS TO RENEW BUSINESS THROUGH EZBIZ SERVICES

\*Please print on white A4 sized paper (weight 70gsm-80gsm) and single sided only (for each branches)